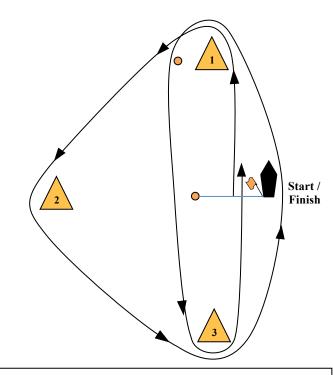

## Course 2 or 4 with Leeward Gate

Boats may round either leeward gate mark, but must pass through the gate in a direction away from the windward mark.

Course 5 – Modified Olympic – Triangle WLW 5 marks to be rounded

SF - 1 - 2 - 3 - 1 - 3 - SF