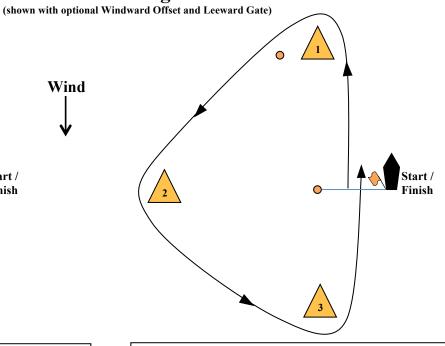

## **Course Diagrams**

(shown with options

Wind

Start /
Finish

Course 2 – Windward Leeward Once Around
2 marks to be rounded

SF - 1 - 2 - SF

**Course 4 – Windward Leeward Twice Around** 

4 marks to be rounded

SF - 1 - 2 - 1 - 2 - SF

Course 3 – Triangle Once Around
3 marks to be rounded
SF - 1 - 2 - 3 - SF

Course 6 – Triangle Twice Around 6 marks to be rounded

SF-1-2-3-1-2-3-SF

## Course 2 or 4 with Leeward Gate

Boats may round either leeward gate mark, but must pass through the gate in a direction away from the windward mark.

Course 5 – Modified Olympic – Triangle WLW 5 marks to be rounded