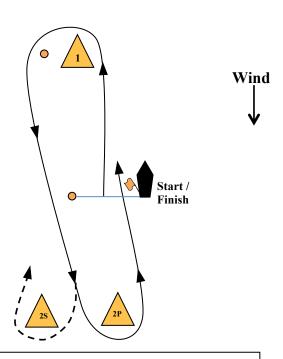

## **Course Diagrams**

(shown with options

Wind

Start /
Finish

Course 2 – Windward Leeward Once Around
2 marks to be rounded

SF - 1 - 2 - SF

**Course 4 – Windward Leeward Twice Around** 

4 marks to be rounded

SF - 1 - 2 - 1 - 2 - SF

Course 3 – Triangle Once Around
3 marks to be rounded
SF - 1 - 2 - 3 - SF

Course 6 – Triangle Twice Around 6 marks to be rounded

SF-1-2-3-1-2-3-SF

## Course 2 or 4 with Leeward Gate

Boats may round either leeward gate mark, but must pass through the gate in a direction away from the windward mark.

Course 5 – Modified Olympic – Triangle WLW 5 marks to be rounded