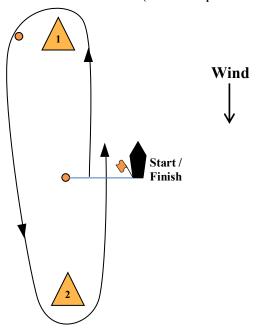

## **Course 2 – Windward Leeward Once Around**

2 marks to be rounded

SF - 1 - 2 - SF

## **Course 4 – Windward Leeward Twice Around**

4 marks to be rounded

SF - 1 - 2 - 1 - 2 - SF

**Course 3 – Triangle Once Around** 

3 marks to be rounded

SF - 1 - 2 - 3 - SF

**Course 6 – Triangle Twice Around** 