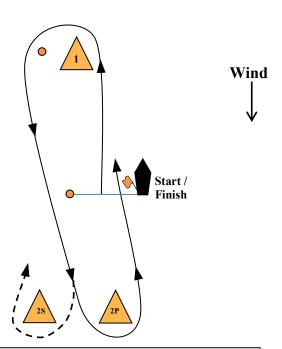

## **Course 4 – Windward Leeward Twice Around**

4 marks to be rounded

SF - 1 - 2 - 1 - 2 - SF

**Course 3 – Triangle Once Around** 

3 marks to be rounded

SF - 1 - 2 - 3 - SF

**Course 6 – Triangle Twice Around** 

## **Course 2 or 4 with Leeward Gate**

Boats may round either leeward gate mark, but must pass through the gate in a direction away from the windward mark.

Course 5 - Modified Olympic - Triangle WLW

5 marks to be rounded