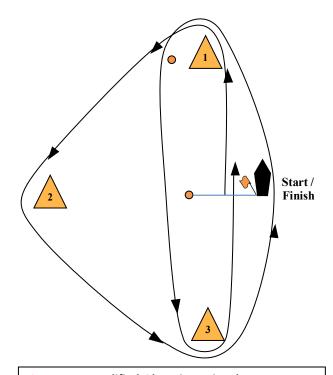

## **Course 4 – Windward Leeward Twice Around**

4 marks to be rounded

SF - 1 - 2 - 1 - 2 - SF

**Course 3 – Triangle Once Around** 

3 marks to be rounded

SF - 1 - 2 - 3 - SF

**Course 6 – Triangle Twice Around** 

6 marks to be rounded

SF - 1 - 2 - 3 - 1 - 2 - 3 - SF